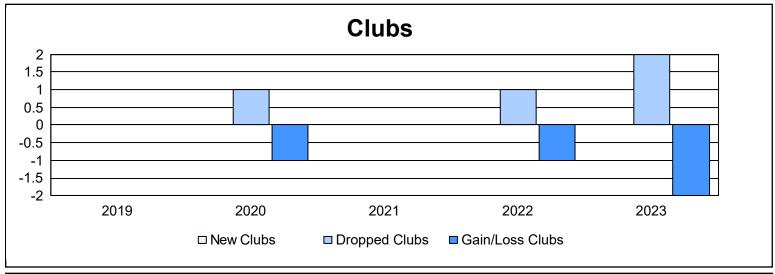

District 14 U As of June 2023 Cumulative

| Year      | New<br>Clubs | Dropped<br>Clubs | Gain/<br>Loss<br>Clubs | New<br>Members | Charter<br>Members | Reinstate<br>Members | Transfer<br>Members | Total<br>Member<br>Added | Total<br>Members<br>Dropped | Gain/<br>Loss<br>Members |
|-----------|--------------|------------------|------------------------|----------------|--------------------|----------------------|---------------------|--------------------------|-----------------------------|--------------------------|
| 2018-2019 | 0            | 0                | 0                      | 68             | 0                  | 7                    | 0                   | 75                       | 116                         | -41                      |
| 2019-2020 | 0            | 1                | -1                     | 68             | 0                  | 2                    | 2                   | 72                       | 82                          | -10                      |
| 2020-2021 | 0            | 0                | 0                      | 34             | 0                  | 8                    | 4                   | 46                       | 113                         | -67                      |
| 2021-2022 | 0            | 1                | -1                     | 91             | 0                  | 18                   | 3                   | 112                      | 130                         | -18                      |
| 2022-2023 | 0            | 2                | -2                     | 73             | 2                  | 8                    | 5                   | 88                       | 114                         | -26                      |
| Average   | 0            | 1                | -1                     | 67             | 0                  | 9                    | 3                   | 79                       | 111                         | -32                      |