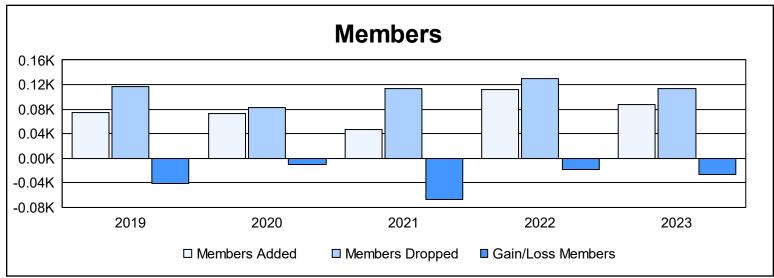

District 14 U As of June 2023 Cumulative

| Year      | New<br>Clubs | Dropped<br>Clubs | Gain/<br>Loss<br>Clubs | New<br>Members | Charter<br>Members | Reinstate<br>Members | Transfer<br>Members | Total<br>Member<br>Added | Total<br>Members<br>Dropped | Gain/<br>Loss<br>Members |
|-----------|--------------|------------------|------------------------|----------------|--------------------|----------------------|---------------------|--------------------------|-----------------------------|--------------------------|
| 2018-2019 | 0            | 0                | 0                      | 68             | 0                  | 7                    | 0                   | 75                       | 116                         | -41                      |
| 2019-2020 | 0            | 1                | -1                     | 68             | 0                  | 2                    | 2                   | 72                       | 82                          | -10                      |
| 2020-2021 | 0            | 0                | 0                      | 34             | 0                  | 8                    | 4                   | 46                       | 113                         | -67                      |
| 2021-2022 | 0            | 1                | -1                     | 91             | 0                  | 18                   | 3                   | 112                      | 130                         | -18                      |
| 2022-2023 | 0            | 2                | -2                     | 73             | 2                  | 8                    | 5                   | 88                       | 114                         | -26                      |
| Average   | 0            | 1                | -1                     | 67             | 0                  | 9                    | 3                   | 79                       | 111                         | -32                      |